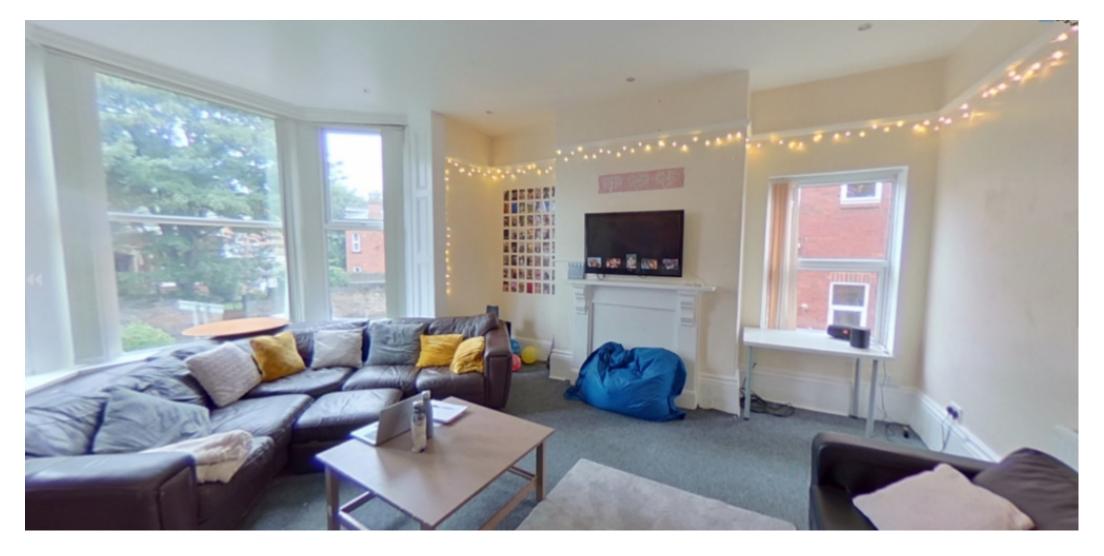

#### **Property Description**

\*£127pppw. BILLS INCLUDED!!! - Gas, Electric, Water + WIFI available\* Property available From 1 July. Big Blue Lettings are pleased to present this massive 8 bedroom property. Located on the doorstep of the Headingley Cricket Ground perfect for students. The location also provides easy access to University Of Leeds and Leeds City Centre by buses. Available from 1st July! This comprises 8 double bedroom with shower rooms, double beds, wardrobe, drawers and shelves. There are 3 bathrooms and 1 toilet, the kitchen has a washing machine, fridge freezer and oven. The property has carpets and is in an excellent location close to the universities and local amenities. Properties must be viewed.

#### Property available From 1 July.

Big Blue Lettings are pleased to present this massive 8 bedroom property. Located on the doorstep of the Headingley Cricket Ground perfect for students. The location also provides easy access to University Of Leeds and Leeds City Centre by buses. Available from 1st July! This comprises 8 double bedroom with shower rooms, double beds, wardrobe, drawers and shelves. There are 3 bathrooms and 1 toilet, the kitchen has a washing machine, fridge freezer and oven. The property has carpets and is in an excellent location close to the universities and local amenities. Properties must be viewed.