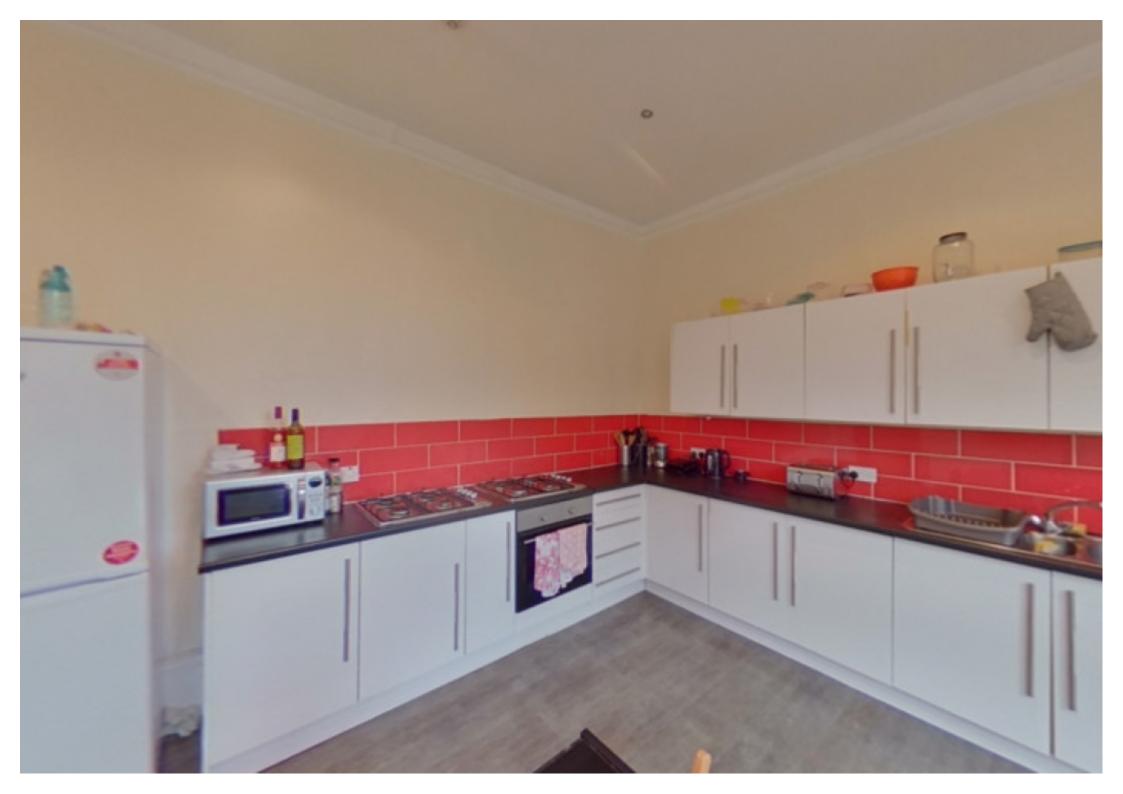

#### **Property Description**

\*£127pppw. BILLS INCLUDED!!! - Gas, Electric, Water + WIFI available\* Property available From 1 July. Big Blue Lettings are pleased to present this massive 8 bedroom property. Located on the doorstep of the Headingley Cricket Ground perfect for students. The location also provides easy access to University Of Leeds and Leeds City Centre by buses. Available from 1st July! This comprises 8 double bedroom with shower rooms, double beds, wardrobe, drawers and shelves. There are 3 bathrooms and 1 toilet, the kitchen has a washing machine, fridge freezer and oven. The property has carpets and is in an excellent location close to the universities and local amenities. Properties must be viewed.

#### Property available From 1 July.

Big Blue Lettings are pleased to present this massive 8 bedroom property. Located on the doorstep of the Headingley Cricket Ground perfect for students. The location also provides easy access to University Of Leeds and Leeds City Centre by buses. Available from 1st July! This comprises 8 double bedroom with shower rooms, double beds, wardrobe, drawers and shelves. There are 3 bathrooms and 1 toilet, the kitchen has a washing machine, fridge freezer and oven. The property has carpets and is in an excellent location close to the universities and local amenities. Properties must be viewed.