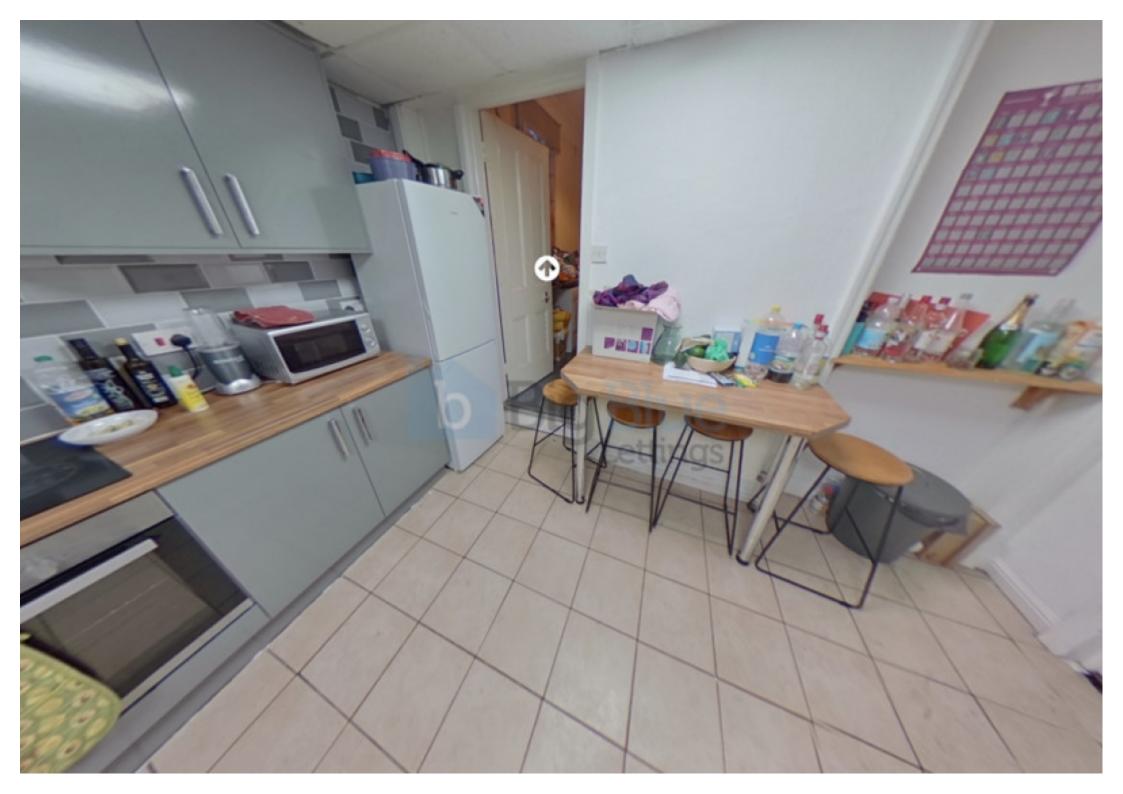

## **Property Description**

\*£128pppw. BILLS INCLUDED!!! - Gas, Electric, Water + WIFI available\* A 7 bed house located in a popular student. The house has large bedrooms and all of the rooms are fully furnished. This is fantastic property which has two bathrooms/shower facilities, extremely modern kitchen and two toilets. There are front and back gardens and on street parking is available. Property also benefits from a British Gas maintenance cover for the boiler, electric wiring, full plumbing and drains cover and all kitchen appliances at no extra cost.

A 7 bed house located in a popular student. The house has large bedrooms and all of the rooms are fully furnished. This is fantastic property which has two bathrooms/shower facilities, extremely modern kitchen and two toilets. There are front and back gardens and on street parking is available.