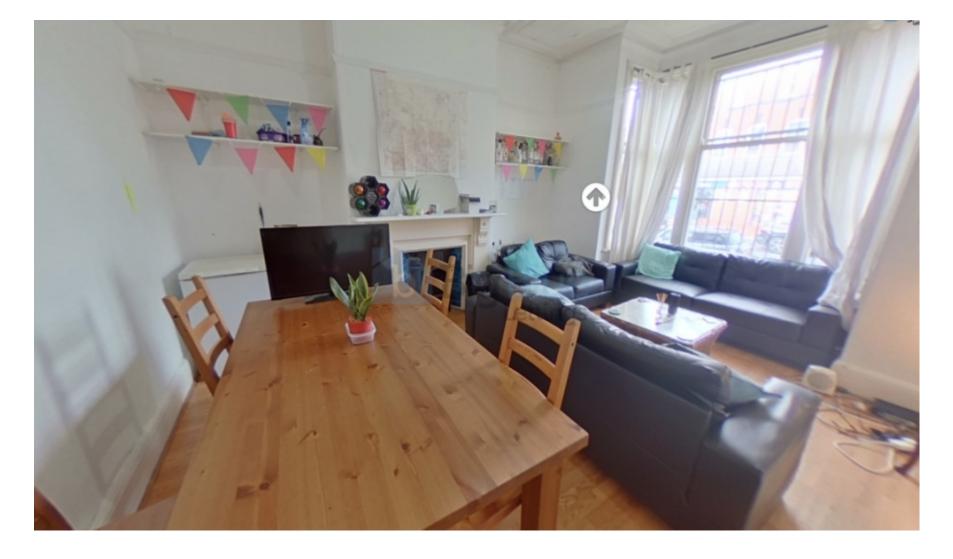

## **Property Description**

\*£128pppw. BILLS INCLUDED!!! - Gas, Electric, Water + WIFI available\* A 7 bed house located in a popular student. The house has large bedrooms and all of the rooms are fully furnished. This is fantastic property which has two bathrooms/shower facilities, extremely modern kitchen and two toilets. There are front and back gardens and on street parking is available. Property also benefits from a British Gas maintenance cover for the boiler, electric wiring, full plumbing and drains cover and all kitchen appliances at no extra cost.

A 7 bed house located in a popular student. The house has large bedrooms and all of the rooms are fully furnished. This is fantastic property which has two bathrooms/shower facilities, extremely modern kitchen and two toilets. There are front and back gardens and on street parking is available.