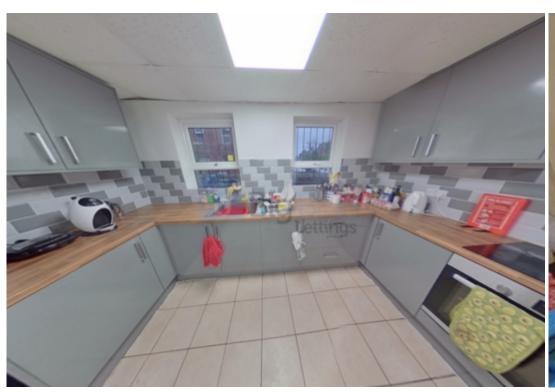

## **Property Description**

\*£128pppw. BILLS INCLUDED!!! - Gas, Electric, Water + WIFI available\* A 7 bed house located in a popular student. The house has large bedrooms and all of the rooms are fully furnished. This is fantastic property which has two bathrooms/shower facilities, extremely modern kitchen and two toilets. There are front and back gardens and on street parking is available. Property also benefits from a British Gas maintenance cover for the boiler, electric wiring, full plumbing and drains cover and all kitchen appliances at no extra cost.

A 7 bed house located in a popular student. The house has large bedrooms and all of the rooms are fully furnished. This is fantastic property which has two bathrooms/shower facilities, extremely modern kitchen and two toilets. There are front and back gardens and on street parking is available.