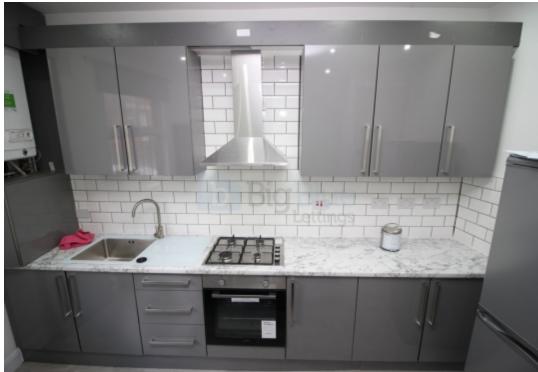

## **Property Description**

£120pppw - Available 1 July. BILLS INCLUDED GAS, ELECTRICITY, FIBRE INTERNET, WATER A fantastic 2 bedroom house in Hyde Park. There is a contemporary kitchen, open plan to a gorgeous lounge and two double bedrooms. The house is ideally situated, close to Hyde Park and the University. The house is furnished and decorated to an excellent standard and both bedrooms are a similar size. The house is located in a great position.

## BILLS INCLUDED GAS,ELECTRICITY,FIBRE INTERNET,WATER

A fantastic 2 bedroom house ini Hyde Park. There is a contemporary kitchen, open plan to a gorgeous lounge and two double bedrooms. The house is ideally situated, close to Hyde Park and the University. The house is furnished and decorated to an excellent standard and both bedrooms are a similar size. The house is located in a great position.