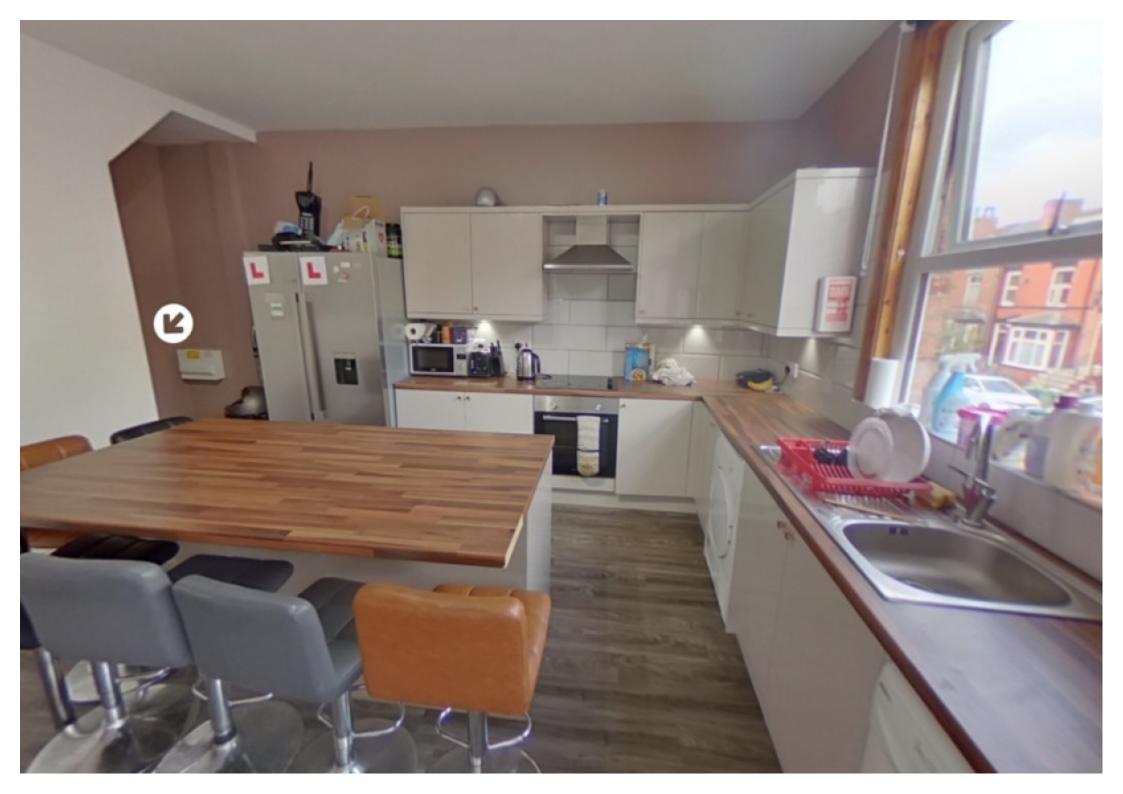

## **Property Description**

£142pppw - All BILLS INCLUDED !! Available 1 July, This property offers six large double bedrooms with spacious dining kitchen two bathrooms with both bath and shower, a spacious lounge with modern furnishings. The property has been well decorated throughout with wooden floor boards.

## **Main Particulars**

£142 pppw - All BILLS INCLUDED !! Available 1 July, This property offers six large double bedrooms with spacious dining kitchen two bathrooms with both bath and shower, a spacious lounge with modern furnishings. The property has been well decorated throughout with wooden floor boards.