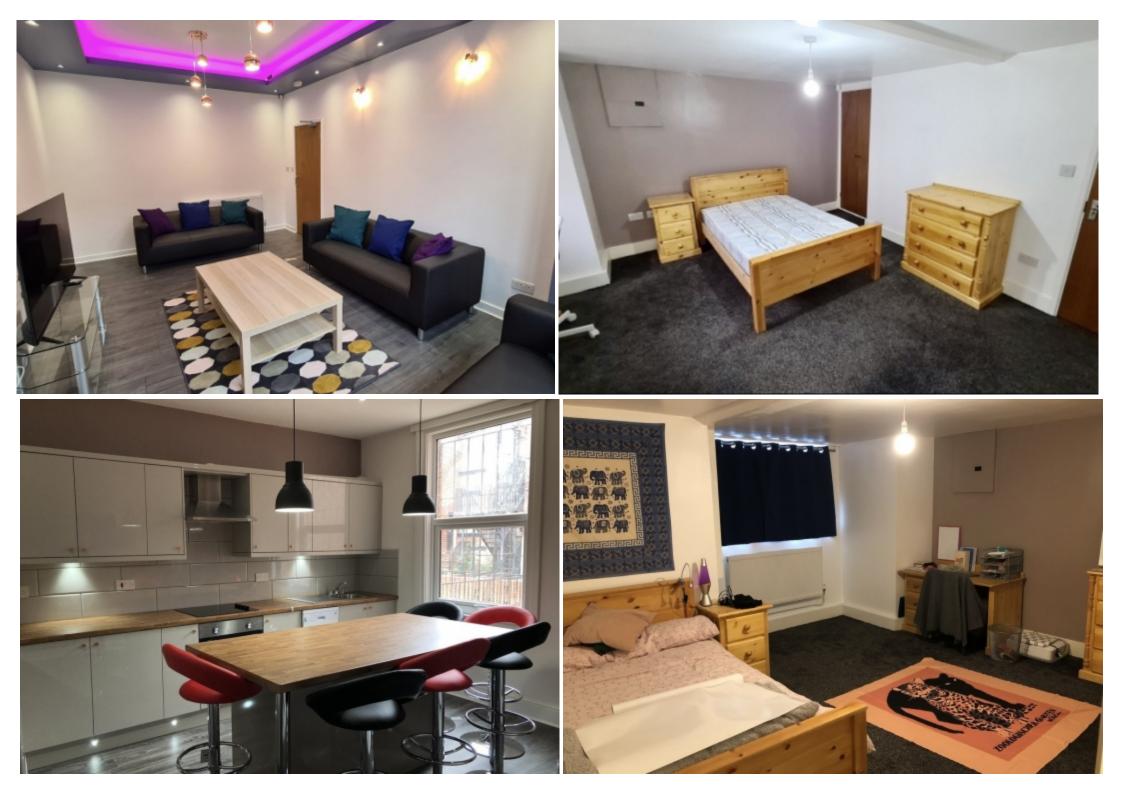

#### **Property Description**

Bills Included!!! - £158pppw - Full refurb done over the summer!!!!! Available 1 July, All inclusive option available!!The property offers seven large double bedrooms with spacious dining kitchen three bathrooms and a spacious lounge with modern furnishings.

#### **Main Particulars**

£158pppw - Full refurb done over the summer!!!!! Available 1 July, All inclusive option available!!The property offers seven large double bedrooms with spacious dining kitchen three bathrooms and a spacious lounge with modern furnishings.