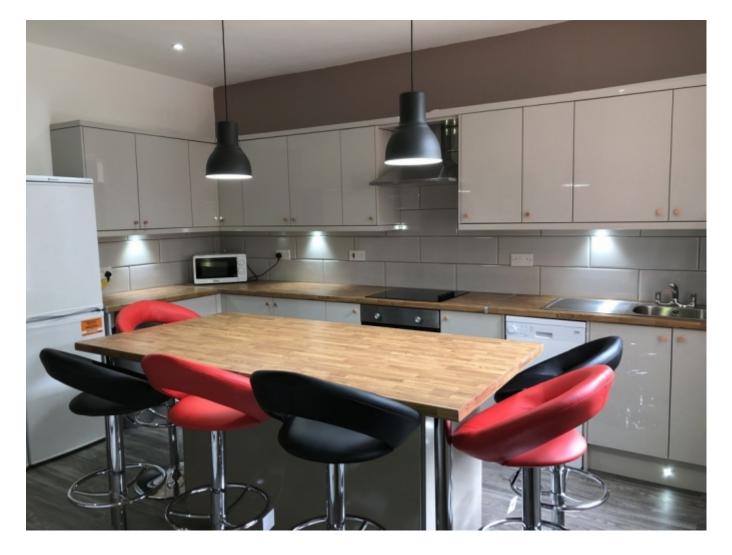

#### **Property Description**

Bills Included!!! - £158pppw - Full refurb done over the summer!!!!! Available 1 July, All inclusive option available!!The property offers seven large double bedrooms with spacious dining kitchen three bathrooms and a spacious lounge with modern furnishings.

#### **Main Particulars**

£158pppw - Full refurb done over the summer!!!!! Available 1 July, All inclusive option available!!The property offers seven large double bedrooms with spacious dining kitchen three bathrooms and a spacious lounge with modern furnishings.