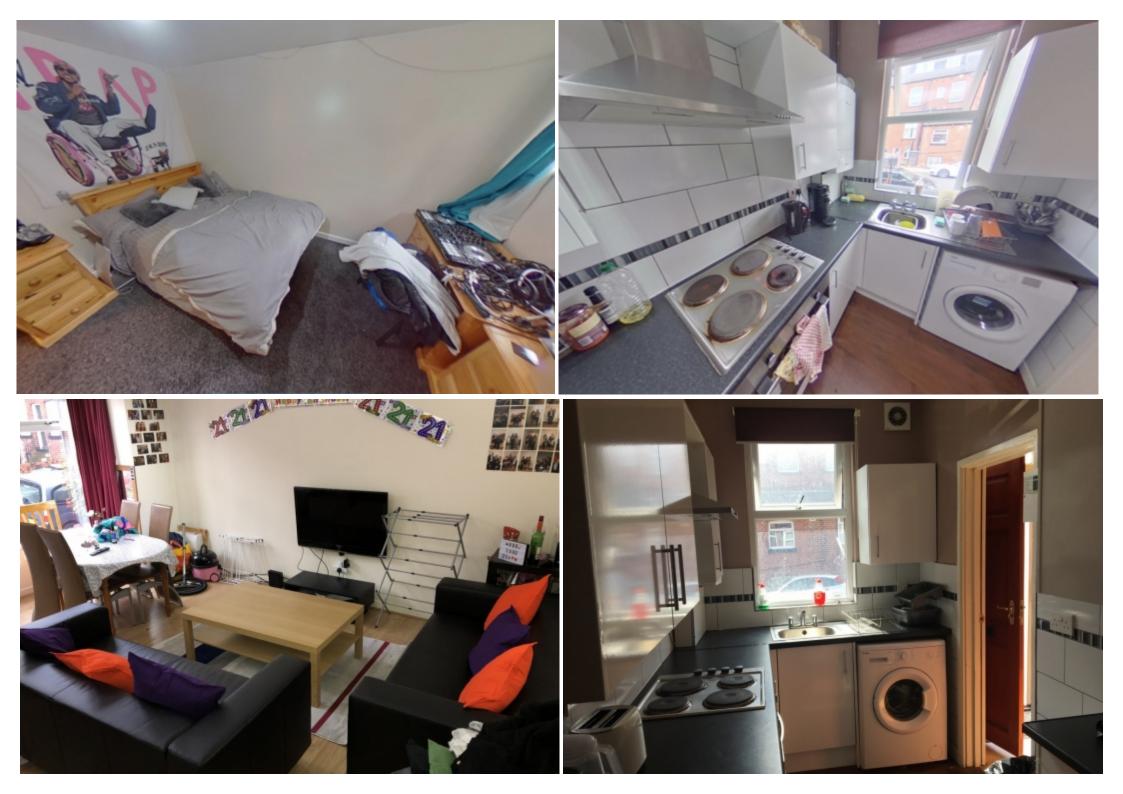

#### **Property Description**

£120pppw - All inclusive option available!!Available 1 July. The property offers five large double bedrooms with spacious dining kitchen two bathrooms with both bath and shower, a spacious lounge with modern furnishings. The property has been well decorated throughout with wooden floor boards.

#### **Main Particulars**

£120pppw - All inclusive option available!!Available 1 July. The property offers five large double bedrooms with spacious dining kitchen two bathrooms with both bath and shower, a spacious lounge with modern furnishings. The property has been well decorated throughout with wooden floor boards.