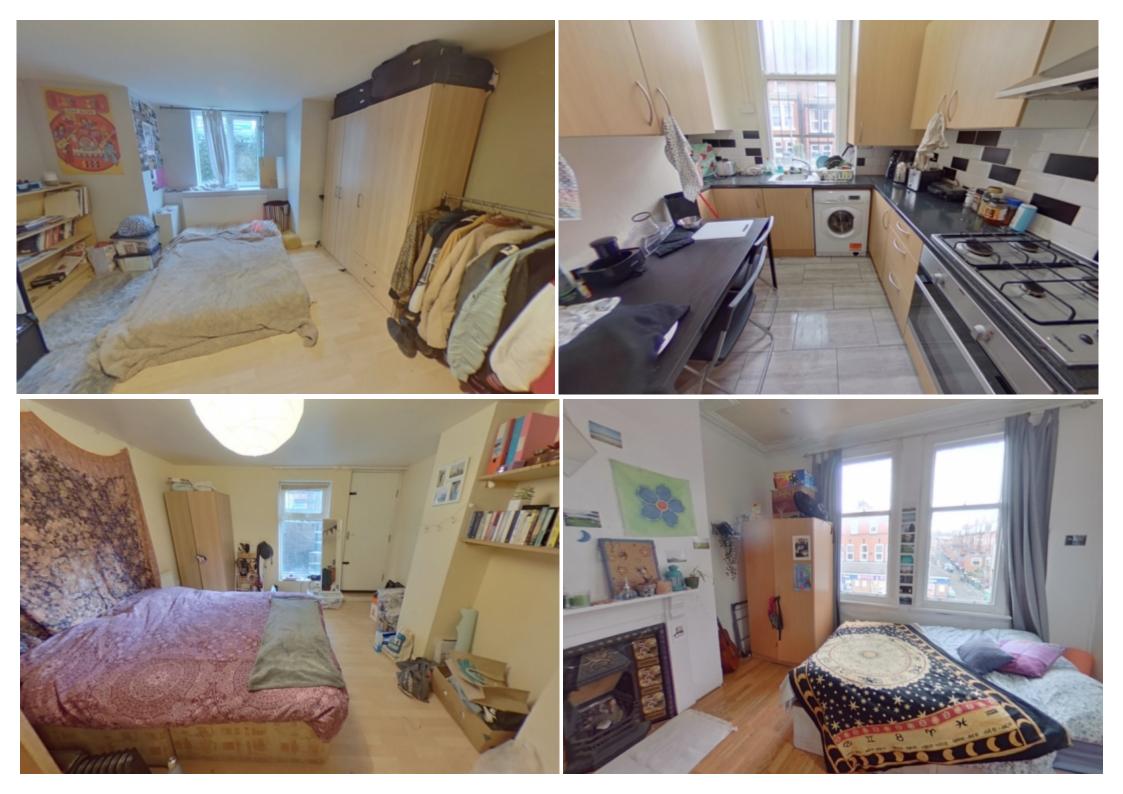

#### **Property Description**

\*£133pppw. BILLS INCLUDED!!! - Gas, Electric, Water + WIFI available\* A 7 bed house located in a popular student. The house has large bedrooms and all of the rooms are fully furnished. This is fantastic property which has two bathrooms/shower facilities, two kitchen and two toilets. There are front and back gardens and off street parking is available. Property also benefits from a British Gas maintenance cover for the boiler, electric wiring, full plumbing and drains cover and all kitchen appliances at no extra cost.

#### **Main Particulars**

\*£133pppw. BILLS INCLUDED!!! - Gas, Electric, Water + WIFI available\*

A 7 bed house located in a popular student. The house has large bedrooms and all of the rooms are fully furnished. This is fantastic property which has two bathrooms/shower facilities, extremely modern kitchen and two toilets. There are front and back gardens and off street parking is available.