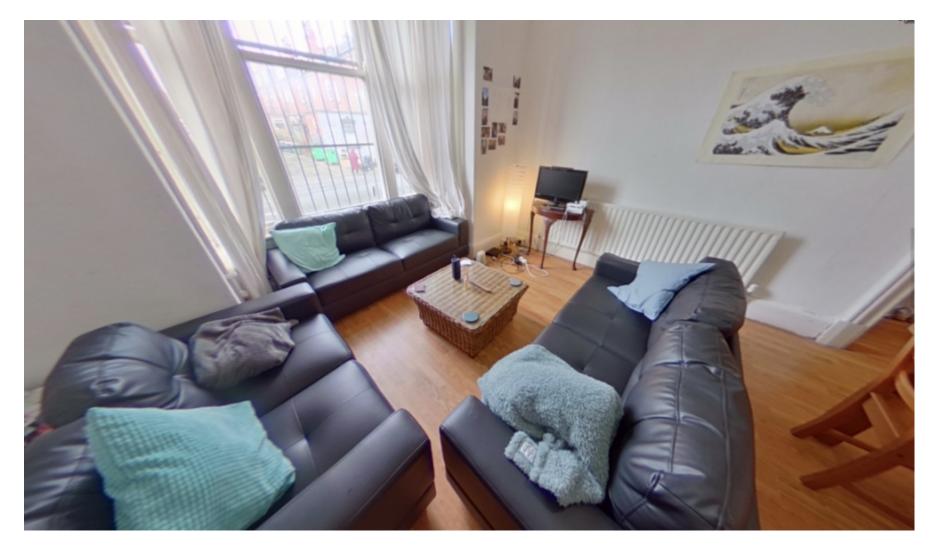

#### **Property Description**

\*£133pppw. BILLS INCLUDED!!! - Gas, Electric, Water + WIFI available\* A 7 bed house located in a popular student. The house has large bedrooms and all of the rooms are fully furnished. This is fantastic property which has two bathrooms/shower facilities, two kitchen and two toilets. There are front and back gardens and off street parking is available. Property also benefits from a British Gas maintenance cover for the boiler, electric wiring, full plumbing and drains cover and all kitchen appliances at no extra cost.

#### **Main Particulars**

\*£133pppw. BILLS INCLUDED!!! - Gas, Electric, Water + WIFI available\*

A 7 bed house located in a popular student. The house has large bedrooms and all of the rooms are fully furnished. This is fantastic property which has two bathrooms/shower facilities, extremely modern kitchen and two toilets. There are front and back gardens and off street parking is available.