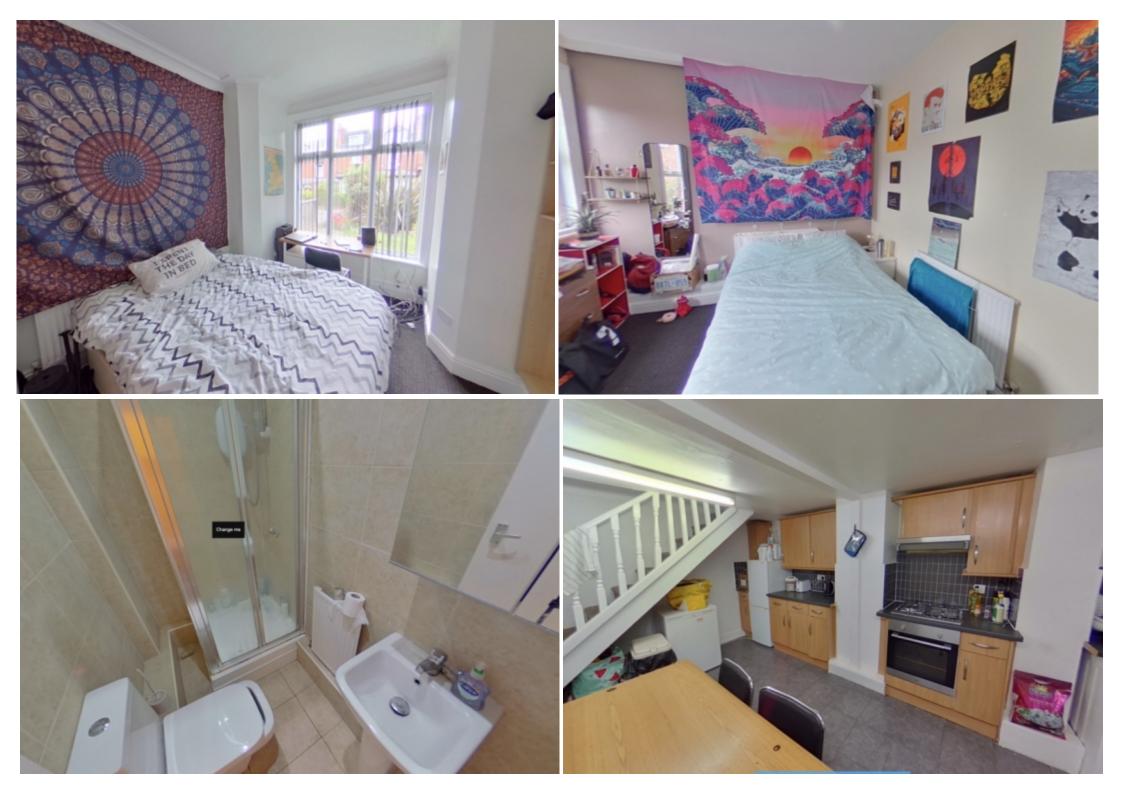

#### **Property Description**

£125pppw Available 1 July. We are pleased to present this fabulous 5 bedroom furnished property., Excellent location close to the universities. The house is double glazed, has central heating and gardens to front and rear of the property. The accommodation includes a dining kitchen with fridge freezer and washing machine, very large lounge, five double bedrooms which include double beds, wardrobes desk and chair. and two Modern bathroom suite with shower over the bath. Must be seen!

#### **Main Particulars**

£125pppw

Available 1 July.

We are pleased to present this fabulous 5 bedroom furnished property., Excellent location close to the universities. The house is double glazed, has central heating and gardens to front and rear of the property. The accommodation includes a dining kitchen with fridge freezer and washing machine, very large lounge, five double bedrooms which include double beds, wardrobes desk and chair. and two Modern bathroom suite with shower over the bath. Must be seen!