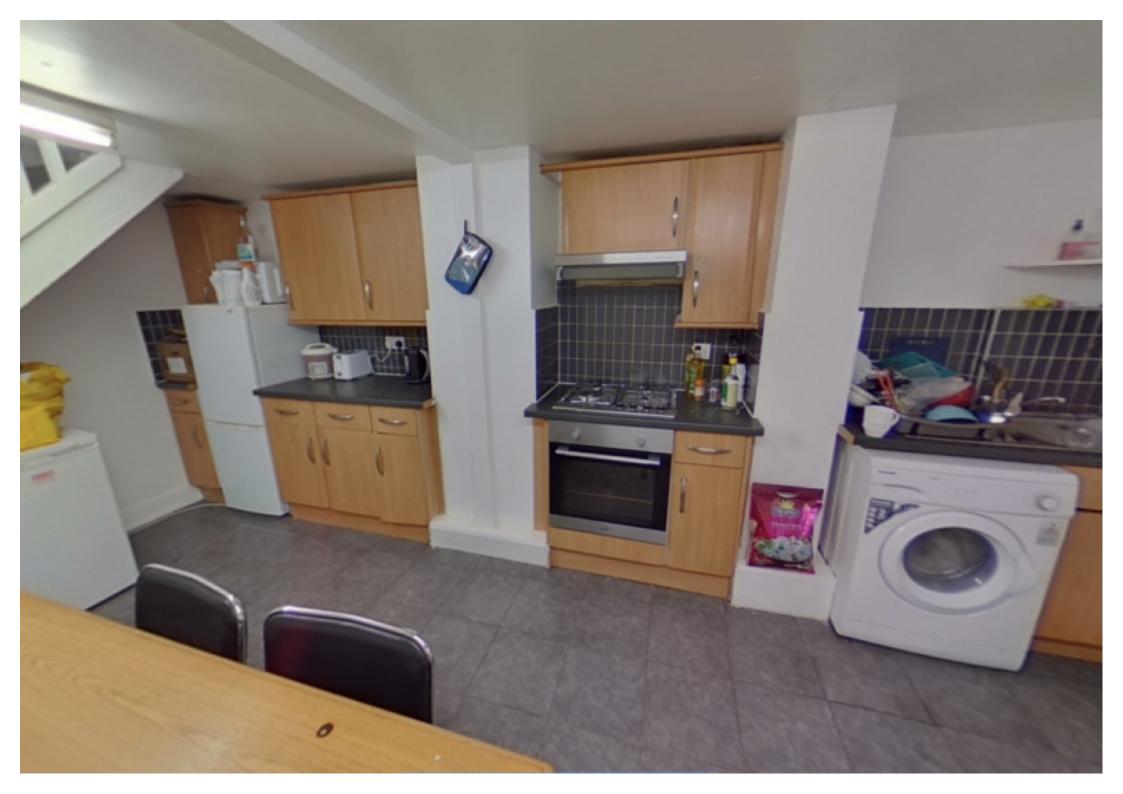

#### **Property Description**

£125pppw Available 1 July. We are pleased to present this fabulous 5 bedroom furnished property., Excellent location close to the universities. The house is double glazed, has central heating and gardens to front and rear of the property. The accommodation includes a dining kitchen with fridge freezer and washing machine, very large lounge, five double bedrooms which include double beds, wardrobes desk and chair. and two Modern bathroom suite with shower over the bath. Must be seen!

#### **Main Particulars**

£125pppw

Available 1 July.

We are pleased to present this fabulous 5 bedroom furnished property., Excellent location close to the universities. The house is double glazed, has central heating and gardens to front and rear of the property. The accommodation includes a dining kitchen with fridge freezer and washing machine, very large lounge, five double bedrooms which include double beds, wardrobes desk and chair. and two Modern bathroom suite with shower over the bath. Must be seen!