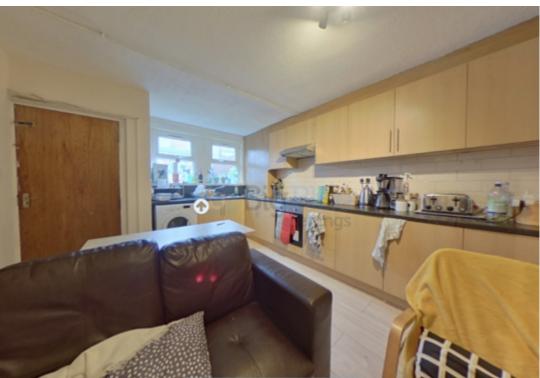

## **Property Description**

£108.00pppw \*BILLS INCLUDED OPTION AVAILABLE\* Big Blue Lettings are pleased to present this fabulous 4 bedroom furnished property. Excellent location close to the universities. All bedrooms include double beds, wardrobes desk and chair. There is a fabulous kitchen with fridge freezer and washing machine. Modern bathroom suite. Must be seen!

## **Main Particulars**

£108.00pppw

\*BILLS INCLUDED OPTION AVAILABLE\*

Big Blue Lettings are pleased to present this fabulous 4 bedroom furnished property. Excellent location close to the universities. All bedrooms include double beds, wardrobes desk and chair. There is a fabulous kitchen with fridge freezer and washing machine. Modern bathroom suite. Must be seen!