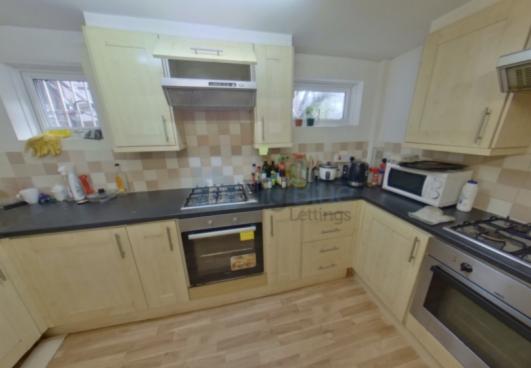

## **Property Description**

\*£124pppw. BILLS INCLUDED!!! - Gas, Electric, Water + WIFI available\* Available 1 July. A 6 bed house located in a popular student. The house has large bedrooms and all of the rooms are fully furnished. This is fantastic property which has three bathrooms/shower facilities, extremely modern kitchen and two toilets. There are front and back gardens and off street parking is available. Property also benefits from a British Gas maintenance cover for the boiler, electric wiring, full plumbing and drains cover and all kitchen appliances at no extra cost.

## **Main Particulars**

\*£124pppw. BILLS INCLUDED!!! - Gas, Electric, Water + WIFI available\* - Available 1 July.

A 6 bed house located in a popular student. The house has large bedrooms and all of the rooms are fully furnished. This is fantastic property which has three bathrooms/shower facilities, extremely modern kitchen and two toilets. There are front and back gardens and off street parking is available.