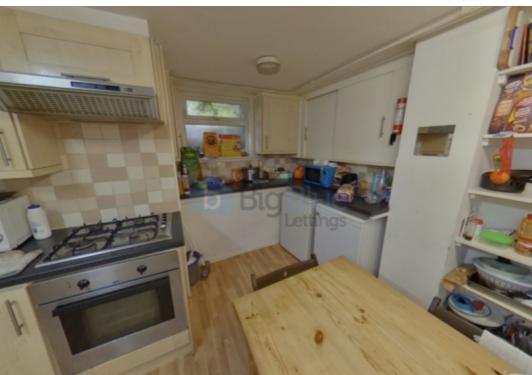

## **Property Description**

\*£124pppw. BILLS INCLUDED!!! - Gas, Electric, Water + WIFI available\* Available 1 July. A 6 bed house located in a popular student. The house has large bedrooms and all of the rooms are fully furnished. This is fantastic property which has three bathrooms/shower facilities, extremely modern kitchen and two toilets. There are front and back gardens and off street parking is available. Property also benefits from a British Gas maintenance cover for the boiler, electric wiring, full plumbing and drains cover and all kitchen appliances at no extra cost.

## **Main Particulars**

\*£124pppw. BILLS INCLUDED!!! - Gas, Electric, Water + WIFI available\* - Available 1 July.

A 6 bed house located in a popular student. The house has large bedrooms and all of the rooms are fully furnished. This is fantastic property which has three bathrooms/shower facilities, extremely modern kitchen and two toilets. There are front and back gardens and off street parking is available.