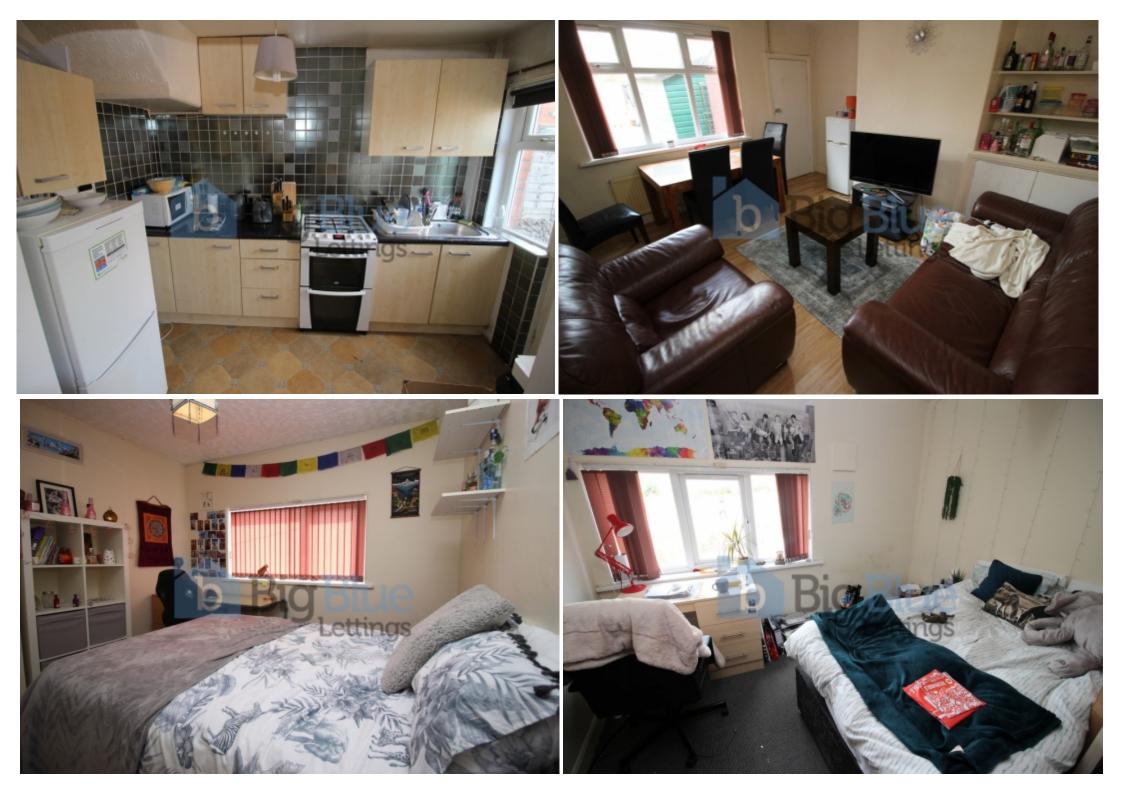

#### **Property Description**

£85pppw - Big Blue Lettings are pleased to offer for rent this spacious and well presented 3 bedroom property in the heart of Hyde Park. Benefiting form having a garden and open plan living room/kitchen, it is ideal for student sharers. The property comes furnished, all rooms have double beds, desks, drawers and wardrobes. There is a shower over the bath.

#### **Main Particulars**

£85pppw - Big Blue Lettings are pleased to offer for rent this spacious and well presented 3 bedroom property in the heart of Hyde Park. Benefiting form having a garden and open plan living room/kitchen, it is ideal for student sharers. The property comes furnished, all rooms have double beds, desks, drawers and wardrobes. There is a shower over the bath.