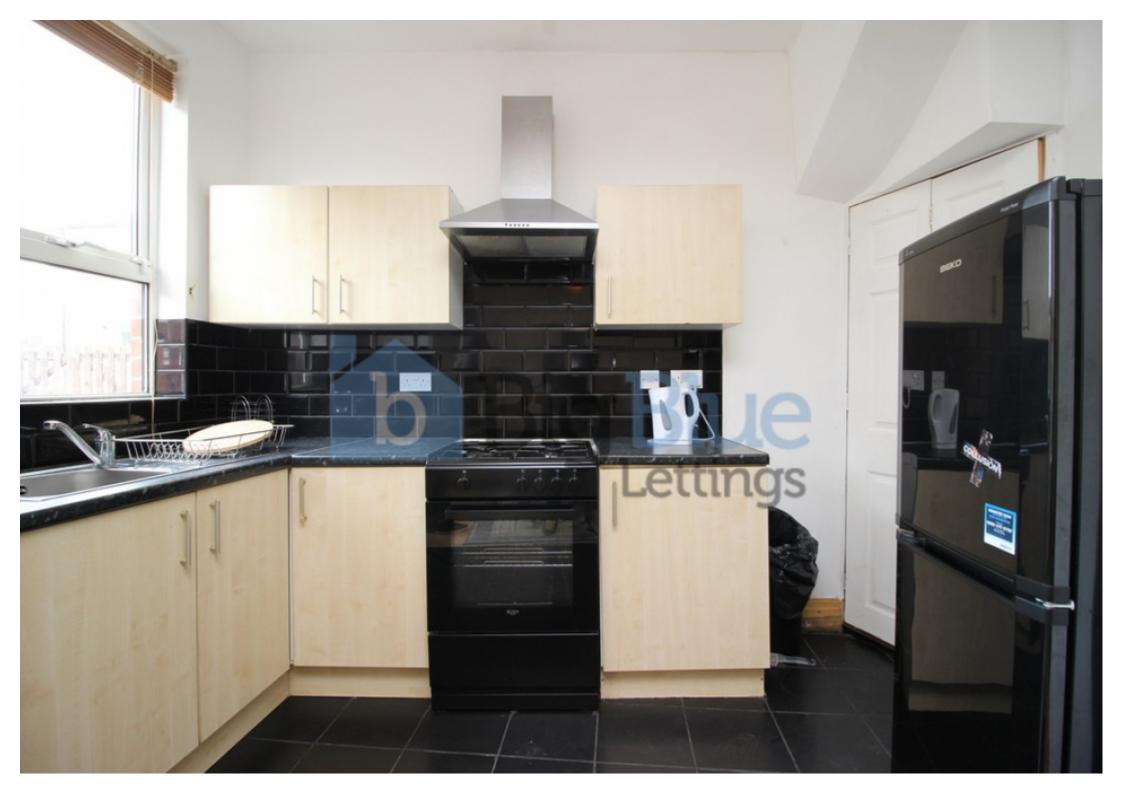

## **Key Features**

- Double Bedrooms
- Double Beds
- Spare Room

- Fitted Kitchen
- Separate lounge
- Double Glazed

- Ideal for students/Graduates & Professionals
- Popular Area
- on Street Parking

## **Property Description**

£99pppw - This ideally located 2 bed student rental has two generous size double bedrooms plus a spare room and an open plan kitchen diner lounge. The property benefits from being very close to the Universities, Headingley, Hyde Park and bus routes or walking distance into Leeds.

## **Main Particulars**

£99pppw - This ideally located 2 bed student rental has two generous size double bedrooms plus a spare room and an open plan kitchen diner lounge. The property benefits from being very close to the Universities, Headingley, Hyde Park and bus routes or walking distance into Leeds.