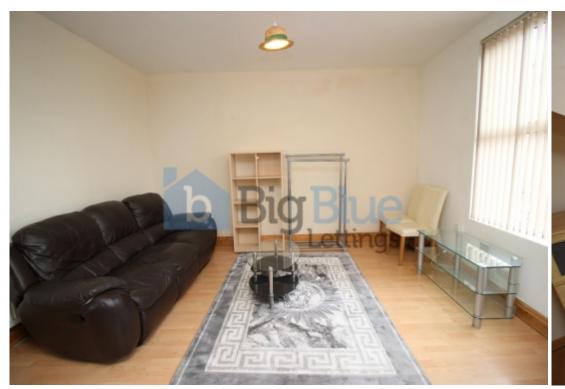

## **Key Features**

- Double Bedrooms
- Double Beds
- Spare Room

- Fitted Kitchen
- Separate lounge
- Double Glazed

- Ideal for students/Graduates & Professionals
- Popular Area
- on Street Parking

## **Property Description**

£99pppw - This ideally located 2 bed student rental has two generous size double bedrooms plus a spare room and an open plan kitchen diner lounge. The property benefits from being very close to the Universities, Headingley, Hyde Park and bus routes or walking distance into Leeds.

## **Main Particulars**

£99pppw - This ideally located 2 bed student rental has two generous size double bedrooms plus a spare room and an open plan kitchen diner lounge. The property benefits from being very close to the Universities, Headingley, Hyde Park and bus routes or walking distance into Leeds.